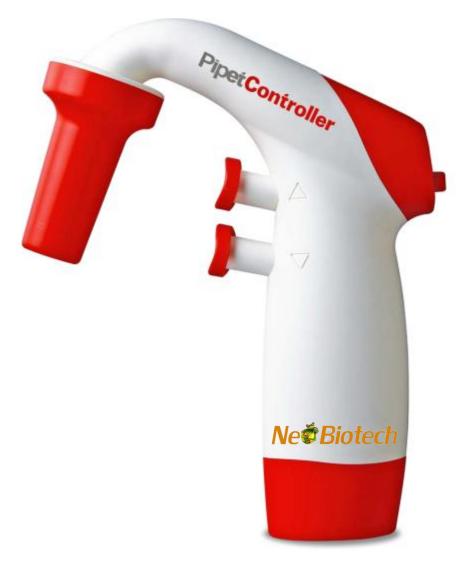

## Pipette Controller Cat# NB-12-6005-UK-PLUG

| Technical Data        |                                                                                                                                                                                  |
|-----------------------|----------------------------------------------------------------------------------------------------------------------------------------------------------------------------------|
| Power                 | 2 x 1.2 V / 1600 mAh NiMH batteries                                                                                                                                              |
| Battery Service Life  | Eight hours continuous use                                                                                                                                                       |
| Battery Charging Time | 2 - 3 hours to charge fully                                                                                                                                                      |
| Volumetric Range      | Plastic or Glass pipette from 0.1 ml up to 100 ml                                                                                                                                |
| Safety System         | Replaceable hydrophobic 0.45 micron PTFE filter, Safety check valve                                                                                                              |
| Standard Accessories  | 2 NiMH Batteries, Battery charger, Desktop Stand, Wall mounting stand,<br>Hydrophobic PTFE membrane filter 0.45 micron 2Pcs,<br>Hydrophobic PTFE membrane filter 0.20 micron 1Pc |