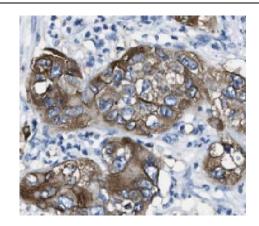

### **Application**

Reactivity: Human, Mouse, Rat

Tested Application: ELISA, IHC

Recommended dilution: IHC: 1:20-1:200

Image:

Immunohistochemistry of paraffin-embedded human pancreas cancer tissue slide using FNab03831( Hephaestin Antibody) at dilution of 1:50